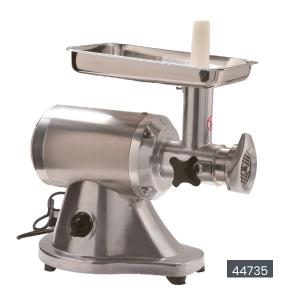

## **Aluminum Meat Grinders**

ITEM: 47735 48230 MODEL: MG-CN-0012-N MG-CN-0022-N

## This powerful grinder are designed to handle large quantities of meat with ease & speed.

This industrial meat grinder delivers fast and efficient processing of beef, sausage, and more. Equipped with a robust motor, it's built to handle the demands of daily use, while a range of included accessories enhances its versatility and convenience for all your meat processing needs.