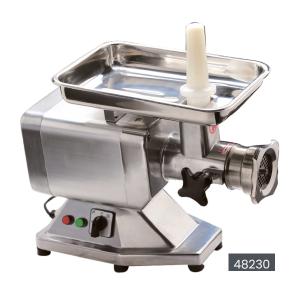

## **Aluminum Meat Grinders**

ITEM: 47735 48230 MODEL: MG-CN-0012-N MG-CN-0022-N

## This powerful grinder are designed to handle large quantities of meat with ease & speed.

This industrial meat grinder delivers fast and efficient processing of beef, sausage, and more. Equipped with a robust motor, it's built to handle the demands of daily use, while a range of included accessories enhances its versatility and convenience for all your meat processing needs.