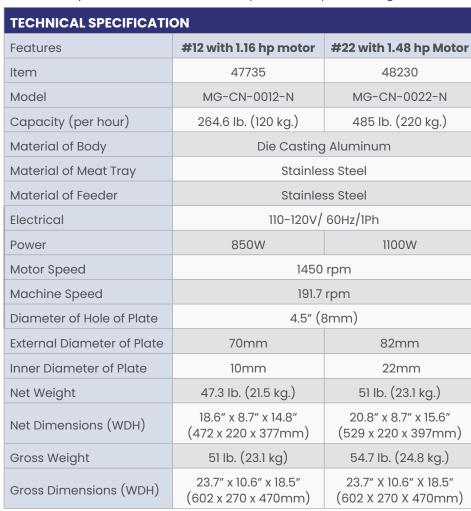

## **Aluminum Meat Grinders**

ITEM: 47735 48230 MODEL: MG-CN-0012-N MG-CN-0022-N

## This powerful grinder are designed to handle large quantities of meat with ease & speed.

This industrial meat grinder delivers fast and efficient processing of beef, sausage, and more. Equipped with a robust motor, it's built to handle the demands of daily use, while a range of included accessories enhances its versatility and convenience for all your meat processing needs.